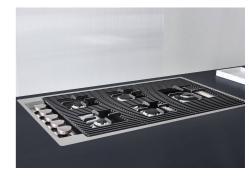

-------------------------------------------------------------------------------|
| Precise Power   | Flat burners with PrecisePower system: great control in flame-settings. Maximum precision in regulating the flame, thanks to the 10 pre-set levels of the PrecisePower system. And as a benefit, the nice and ultra-low look of the new Flat burners.                                      |
| Ultra-flat hob  | Design meets functionality in the the ultra-flat models. Elegant grids that form a generously sized overall surface.                                                                                                                                                                       |

### **TECHNICAL DATA**

# Foster ==



# Foster ==



FTS - cut out

FT - cut out





### **GALLERY**