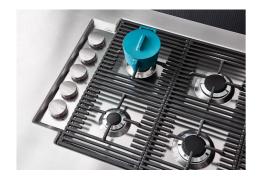

-----------------------------------------------------------------------------------|
| Precise Power   | Flat burners with PrecisePower system: great control in flame-settings. Maximum precision in regulating the flame, thanks to the 10 pre-set levels of the PrecisePower system. And as a benefit, the nice and ultra-low look of the new Flat burners.                                      |
| Ultra-flat hob  | Design meets functionality in the the ultra-flat models. Elegant grids that form a generously sized overall surface.                                                                                                                                                                       |

### **TECHNICAL DATA**

# Foster ==



# Foster ==



FTS - cut out

FT - cut out





### **GALLERY**