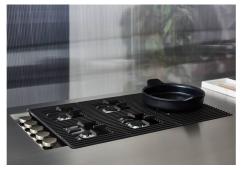

---------------------------------------------------------------------------------|
| Precise Power   | Flat burners with PrecisePower system: great control in flame-settings. Maximum precision in regulating the flame, thanks to the 10 pre-set levels of the PrecisePower system. And as a benefit, the nice and ultra-low look of the new Flat burners.                                      |
| Ultra-flat hob  | Design meets functionality in the the ultra-flat models. Elegant grids that form a generously sized overall surface.                                                                                                                                                                       |

### **TECHNICAL DATA**

# Foster ==



# Foster ==



FTS - cut out

FT - cut out





### **GALLERY**