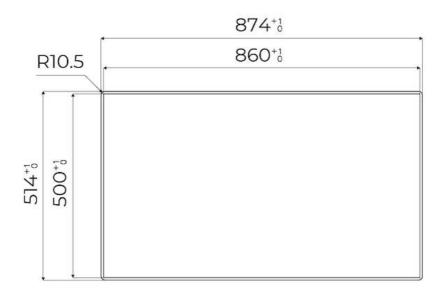

--------------------------------------------------------------------------------------------------------|
| Precise Power   | Flat burners with PrecisePower system: great control in flame-settings. Maximum precision in regulating the flame, thanks to the 10 pre-set levels of the PrecisePower system. And as a benefit, the nice and ultra-low look of the new Flat burners.                                      |
| Ultra-flat hob  | Design meets functionality in the the ultra-flat models. Elegant grids that form a generously sized overall surface.                                                                                                                                                                       |

### **TECHNICAL DATA**

# Foster ==



# Foster ==



FTS - cut out

FT - cut out





### **GALLERY**