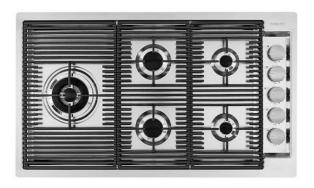

### **OPERA GAZ**

Gas hobs

Code: G440 F00

#### **DETAILS**

| Edge/Installation Type | Flush-mount   Top-mount                     |
|------------------------|---------------------------------------------|
| Material               | AISI 304 stainless steel                    |
| Texture                | Brushed in line                             |
| Supply                 | 220-240 V; 50/60 Hz                         |
| Dimensions             | 873x513 mm                                  |
| Base size              | 90cm                                        |
| Heating element        | Five burners                                |
| Built-in hole          | View technical data sheet                   |
| Grids                  | Cast iron grids and enamelled burner covers |
|                        |                                             |