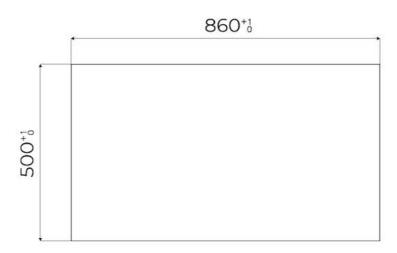

---------------------------------------------------------------------------------------------------------------------------------------|
| Precise Power   | Flat burners with PrecisePower system: great control in flame-settings. Maximum precision in regulating the flame, thanks to the 10 pre-set levels of the PrecisePower system. And as a benefit, the nice and ultra-low look of the new Flat burners.                                      |
| Ultra-flat hob  | Design meets functionality in the the ultra-flat models. Elegant grids that form a generously sized overall surface.                                                                                                                                                                       |

### **TECHNICAL DATA**

# Foster ==



# Foster ==



FTS - cut out

FT - cut out





### **GALLERY**